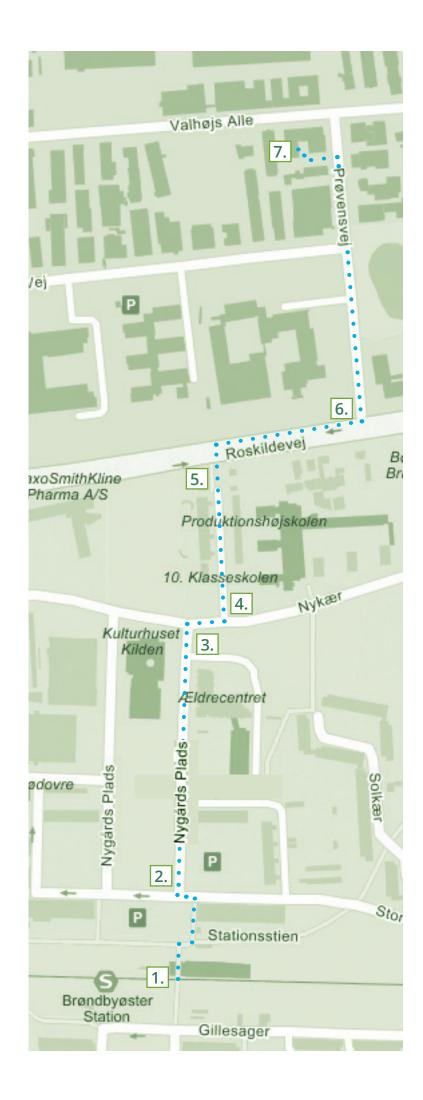

## Walking directions to Scanvik, Prøvensvej 27

- Take the S-train (Line B) to Brøndbyøster Station. Turn right at the foot of the stairs and walk to a second staircase outside, to the right, leading up to the parking lot.
- 2. Walk along the parking lot and follow "Nygårds Plads".
- 3. Cross the street at "Nykær" and turn right.
- Enter the residential area "Nykær 48-56" and walk along the sidewalk by the large high-rise.
- At the end of the path you will find a metal gate. Walk through this. On the other side you will find the minor highway, "Roskildevej".

Cross this - be careful!

Turn right and walk along "Roskildevej".

- 6. When you get to "Prøvensvej" turn left and walk along it.
- 7. Look for a small sign with the Scanvik logo on the left side.

We are located in the courtyard.